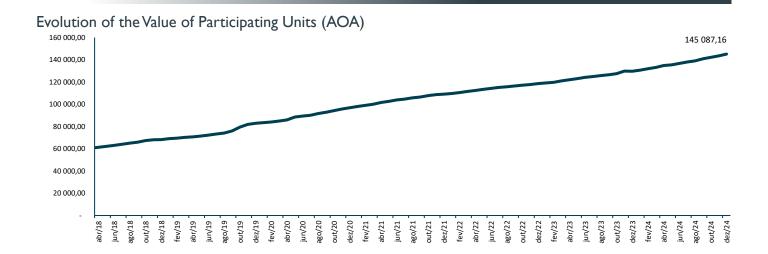

## **Monthly Fund Performance**

During the month of December, Liquidez Prime Fund maintained its diversification strategy across different types of financial savings instruments, thus bringing an annualized profitability rate for the month of 1.13% and 14,33%. The Fund's behavior was driven by portfolio movements and direct impacts on the appreciation of the Fund's portfolio assets.

|                                                                                                                                                                                                                                                                                                                                                                                                                                                                                                                                                                                                                                                                                                                                                                                                                                                                                                                                                                                                                                                                                                                                                                                                                                                                                                                                                                                                                                                                                                                                                                                                                                                                                                                                                                                                                                                                                                                                                                                                                                                                                                                                | December (effective)                                                                                                                                                                                                                                                                                                                                                                                                                                                                                                                                                                                                                                                                                                                                                                                                                                                                                                                                                                                                                                                                                                                                                                                                                                                                                                                                                                                                                                                                                                                                                                                                                                                                                                                                                                                                                                                                                                                                                                                                                                                                                                           | December (annualized)                                     | December (Year To Date)                                                |
|--------------------------------------------------------------------------------------------------------------------------------------------------------------------------------------------------------------------------------------------------------------------------------------------------------------------------------------------------------------------------------------------------------------------------------------------------------------------------------------------------------------------------------------------------------------------------------------------------------------------------------------------------------------------------------------------------------------------------------------------------------------------------------------------------------------------------------------------------------------------------------------------------------------------------------------------------------------------------------------------------------------------------------------------------------------------------------------------------------------------------------------------------------------------------------------------------------------------------------------------------------------------------------------------------------------------------------------------------------------------------------------------------------------------------------------------------------------------------------------------------------------------------------------------------------------------------------------------------------------------------------------------------------------------------------------------------------------------------------------------------------------------------------------------------------------------------------------------------------------------------------------------------------------------------------------------------------------------------------------------------------------------------------------------------------------------------------------------------------------------------------|--------------------------------------------------------------------------------------------------------------------------------------------------------------------------------------------------------------------------------------------------------------------------------------------------------------------------------------------------------------------------------------------------------------------------------------------------------------------------------------------------------------------------------------------------------------------------------------------------------------------------------------------------------------------------------------------------------------------------------------------------------------------------------------------------------------------------------------------------------------------------------------------------------------------------------------------------------------------------------------------------------------------------------------------------------------------------------------------------------------------------------------------------------------------------------------------------------------------------------------------------------------------------------------------------------------------------------------------------------------------------------------------------------------------------------------------------------------------------------------------------------------------------------------------------------------------------------------------------------------------------------------------------------------------------------------------------------------------------------------------------------------------------------------------------------------------------------------------------------------------------------------------------------------------------------------------------------------------------------------------------------------------------------------------------------------------------------------------------------------------------------|-----------------------------------------------------------|------------------------------------------------------------------------|
| Performance                                                                                                                                                                                                                                                                                                                                                                                                                                                                                                                                                                                                                                                                                                                                                                                                                                                                                                                                                                                                                                                                                                                                                                                                                                                                                                                                                                                                                                                                                                                                                                                                                                                                                                                                                                                                                                                                                                                                                                                                                                                                                                                    | 1,13%                                                                                                                                                                                                                                                                                                                                                                                                                                                                                                                                                                                                                                                                                                                                                                                                                                                                                                                                                                                                                                                                                                                                                                                                                                                                                                                                                                                                                                                                                                                                                                                                                                                                                                                                                                                                                                                                                                                                                                                                                                                                                                                          | 14,20%                                                    | 14,33%                                                                 |
| Returns and Benchmark                                                                                                                                                                                                                                                                                                                                                                                                                                                                                                                                                                                                                                                                                                                                                                                                                                                                                                                                                                                                                                                                                                                                                                                                                                                                                                                                                                                                                                                                                                                                                                                                                                                                                                                                                                                                                                                                                                                                                                                                                                                                                                          |                                                                                                                                                                                                                                                                                                                                                                                                                                                                                                                                                                                                                                                                                                                                                                                                                                                                                                                                                                                                                                                                                                                                                                                                                                                                                                                                                                                                                                                                                                                                                                                                                                                                                                                                                                                                                                                                                                                                                                                                                                                                                                                                | Portfolio Composition                                     |                                                                        |
| 30,00%<br>25,00%<br>20,00%<br>15,00%<br>5,00%                                                                                                                                                                                                                                                                                                                                                                                                                                                                                                                                                                                                                                                                                                                                                                                                                                                                                                                                                                                                                                                                                                                                                                                                                                                                                                                                                                                                                                                                                                                                                                                                                                                                                                                                                                                                                                                                                                                                                                                                                                                                                  |                                                                                                                                                                                                                                                                                                                                                                                                                                                                                                                                                                                                                                                                                                                                                                                                                                                                                                                                                                                                                                                                                                                                                                                                                                                                                                                                                                                                                                                                                                                                                                                                                                                                                                                                                                                                                                                                                                                                                                                                                                                                                                                                | 4,0% 3,29<br>6,5%                                         | 86,0%                                                                  |
| dez-22   mai-22   mai-23   mai | Tev-23  Tev-24  Tev-24 | Term Deposits  • Term Deposits  • Corporate Bonds  • Cash | <ul><li>National Treasury Bonds</li><li>Participation shares</li></ul> |