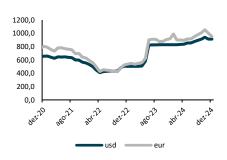

## Foreign Exchange Market

In December 2024, the foreign exchange market in Angola experienced a slight depreciation of the kwanza. The exchange rate was set at USD/AOA 912.00 and EUR/AOA 948.79 at the end of the month. The exchange rate stability was attributed to the BNA's strict monetary policy, increased supply of consumer goods, and adequate monetary conditions.

#### USD / AOA Exchange Rate

Source: National Bank of Angola