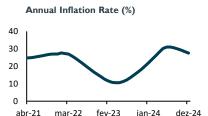

#### Inflation

In December 2024, the year-on-year inflation rate in Angola was 27.5%. The monthly inflation rate was 1.7%, slowing down compared to previous months. Consumer prices increased, especially in the sectors of health, food, clothing, and hospitality.

Source: National Institute of Statistics