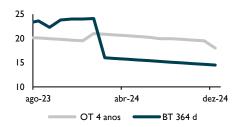

## **Capital Market**

In December 2024, the capital market in Angola was stable. BODIVA handled a significant volume of transactions. One-year Treasury Bills (BTs) had a yield of 15%, and two- and four-year Treasury Bonds (OTs) had yields of 17% and 18%, respectively.

#### Interest rates on Treasury Bonds (%)

Source: BODIVA