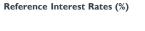

## **Politics and Money Market**

In December 2024, the National Bank of Angola (BNA) kept its monetary policy unchanged. The BNA rate remained at 19.5%, the interest rate on the permanent liquidity provision facility at 20.5%, and the interest rate on the liquidity absorption facility at 18.5%.

Source: National Bank of Angola